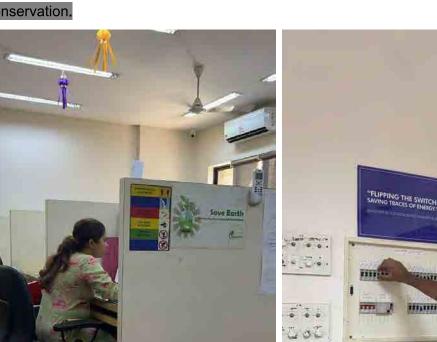

### Posters encouraging electricity, paper conservation.

Mumbai, MH, India

Khernagar Road Number 3, Bandra East, Mumbai,

### Posters encouraging electricity conservation.

a fi

\*\*\*\*\*\*\*

Mumbai,MH,India

Kher Nagar Road Number 5, Bandra East, Mumbai,

GPS Map C

GPS Map Car

Posters encouraging electricity, paper, water conservation displayed in common areas,

### Posters encouraging electricity conservation