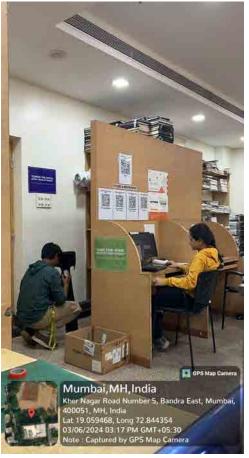

### Posters encouraging electricity, paper conservation.

Mumbai, MH, India

Khernagar Road Number 3, Bandra East, Mumbai,

### Posters encouraging electricity conservation.

a fi

\*\*\*\*\*\*\*

Mumbai,MH,India

Kher Nagar Road Number 5, Bandra East, Mumbai,

GPS Map C

GPS Map Car

Posters encouraging electricity, paper, water conservation displayed in common areas,