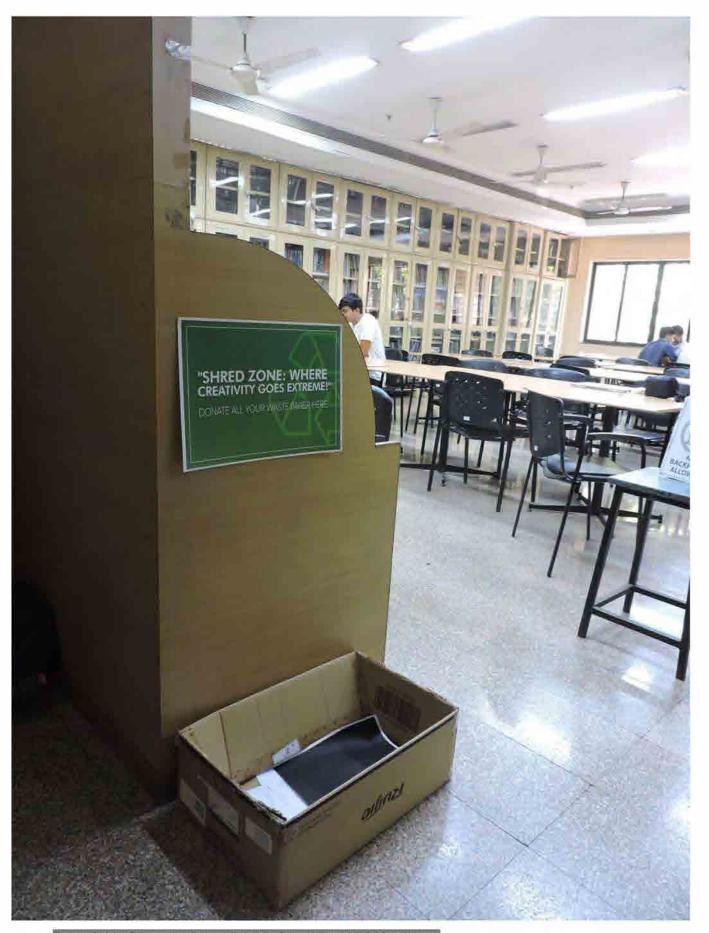

# **Green - campus Initiatives**

Recyclable Paper waste collection bins at multiple locations Lat 19.058994, Lon 72.844034

Principal Bombay Suburban Arl & Cralt Education Society's L.S. Raheja School of Architecture, Raheja Education Complex, Kher Nagar, Bandra (E). Mumbai - 400 051.