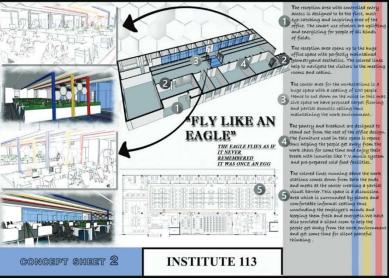

d in this mail along with the authorized signatories of the institute)

With warm regards, MU Ideas Team

Thanks & Regards,

#### Ar. Mandar Parab,

Principal, L.S. Raheja School of Architecture, Raheja Education Complex, Kher Nagar, Bandra (East), Mumbai - 400051, Maharashtra, India. Ph. +91 22 6196 6666 Ext. - 103 website - www.Isrsa.edu.in

#### 4 attachments



LIST OF REQ.pdf



Ar. Mandar Parab, Principal, L.S. Raheja School of Architecture Contact: +91-9820122398, E.Mail: mandar.p@lsrsa.edu.in www.lsrsa.edu.in

Ar. Mandar Parab, Principal, L.S. Raheja School of Architecture Contact: +91-9820122398, E.Mail: mandar.p@lsrsa.edu.in www.lsrsa.edu.in

https://mail.google.com/mail/u/0/?ik=71cb6406db&view=pt&search=all&permmsgid=msg-f:1774804604451124468&simpl=msg-f:1774804604451... 1/1











Restoring Charkop's Intertidal Wetlands, Reinstating the Socio-Cultural Landscape of its Koliwada Daida Foundation Global Urban Thesis Awards Daida Global Awards My Liveable Cities (https://www.myliveablecity.com/)







# €6000



## L.S.Raheja School of Architecture, Mumbai, India

## Gauri Satam

Restoring Charkop's Intertidal Wetlands, Reinstating the Socio-cultural Landscape of its Koliwada

Shilpa Bakshi Chandawarkar

DAIDA FOUNDATION GLOBAL URBAN THESIS AWARDS - 2021

My Liveable Cities ( https://www.myliveablecity.com/ )



| Account Name              | : Miss. GAURI VILAS SATA, Mrs. SWATI VILAS SATA |
|---------------------------|-------------------------------------------------|
| Address                   | : 203 OM SHRI SAINATH CO OP HSG                 |
|