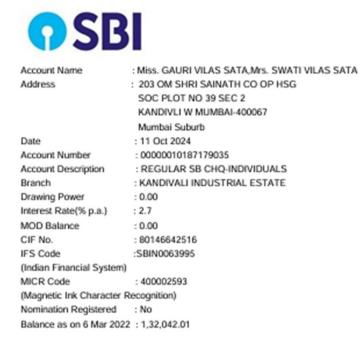

| 1.                                                           | 4 <b>0</b> 1                                                                                                 |                          |                                              | ί,                          |                        |                    | ۶                                   |                                                     |                                      |
|--------------------------------------------------------------|--------------------------------------------------------------------------------------------------------------|--------------------------|----------------------------------------------|-----------------------------|------------------------|--------------------|-------------------------------------|-----------------------------------------------------|--------------------------------------|
| दिनांक<br>Date                                               |                                                                                                              | सोल<br>आयडी<br>SOL<br>ID | चेक नं.<br>CHQ.<br>ID                        | निकाली गयी<br>राशि<br>DEBIT | जमा की<br>राशि<br>CRED |                    | जमाकर्ता के ख<br>शेष राशि<br>BALANC | T h                                                 | INITAL                               |
|                                                              | F<br>TO-MEENAKSHI MIRAJGAONKAR SAA414898<br>rges for NEFT Customer Payment :SAA                              |                          | 243                                          | 5322.<br>3.                 | 001                    |                    | 124                                 | 0433.450<br>5111.450<br>5108.370                    | r                                    |
| 24-12-2018 BY<br>27-12-2018 BY                               | R/000003249791/20-12-2018 16:25:36/<br>CASH<br>/ CASH<br>sh Trans Chrg for Amt:500.000000                    | GBM .                    | 12107958                                     | 12245.                      | .00                    | 1000.0<br>500.0    |                                     | 2863.370<br>3863.370<br>234363.3<br>234304.3        | Cr<br>S7Cr                           |
| 31-12-2018 KA                                                | IRNIK CHAUHAN<br>CASH                                                                                        |                          | 12107960                                     | 45755.                      | /                      | 3750.00            | 11                                  | 88549.3                                             | 7Cr                                  |
| 03-01-2019 °4<br>04-01-2019 B                                | D AMEYA SHAHANE<br>414502010094213^:Int.Pd:^01-10-201<br>7 INST 4669986: CTS MICR 0/W CLG<br>DMBAY SUBURBAN  |                          | 12120182                                     | 18236.                      |                        | 23426.0<br>75600.0 |                                     | 174063.3<br>197489.3<br>273089.3<br>573089.3        | S7Cr                                 |
| 07-01-2019 AM                                                | ALARY DEC 2018<br>MIT VALSANGKAR<br>201100 FAJE                                                              | and a start way          | 12120188<br>12120188<br>12120185             | 1693583.<br>21606           |                        |                    | 1                                   | 879506.3                                            |                                      |
| 08-01-2019 N                                                 | MIT VALSANGKAR<br>EFTO-ANNUAL NASA CONVENTION 201 SA<br>harges for NEFT Customer Payment :<br>S RAHEJA'      |                          | 12120184<br>12120192<br>12120183             | 17 200                      | .44                    |                    | 1                                   | 245485.3<br>071785.3<br>071767.9<br>071567.9        | 93Cr<br>93Cr                         |
| 08-01-2019 L<br>08-01-2019 L<br>08-01-2019 L<br>03-01-2019 L | S RAHEJA<br>S RAHEJA                                                                                         |                          | 12120042<br>12120187<br>12120189<br>12120191 | 400 78750                   | .001                   | 2025.0             | 1                                   | 070567.<br>070167.<br>991417.<br>985617.<br>987642. | 93Cr<br>93Cr<br>93Cr                 |
| 10-01-2019 A<br>10-01-2019 A<br>10-01-2019 A                 | IDANI ELECTRICITY MUMBAI<br>IDANI ELECTRICITY MUMBAI<br>IDANI ELECTRICITY MUMBAI<br>IDANI ELECTRICITY MUMBAI |                          | 12120048<br>12120047<br>12120045<br>12120050 | 19380<br>45690              | .00.                   |                    | _                                   | 987242.<br>967862.<br>922172.<br>828112.            | 93Cr<br>93Cr<br>93Cr<br>93Cr<br>93Cr |
|                                                              | BY CASH                                                                                                      | 17700                    |                                              | and the second second       |                        | 1293.0             |                                     | 829405.                                             |                                      |
| 2 15-01-2019 1                                               | IEFT:MH ST SM SCALE IND DEV CORPN L<br>Tata Teleservice-Ltd<br>RTR/000003295620/15-01-2019 15:51:            | 47380                    | 12120049                                     | /                           | /                      | 45000.0            |                                     | 8/4405.<br>8655555.<br>855555.9                     | 93Cr                                 |
| 15-01-2019 TF                                                | RTR/000003295630/15-01-2019 15:52:<br>RTR/000003295639/15-01-2019 15:53:                                     |                          | 12120190 v<br>12120043 v                     | 90100.<br>40000.            | .00                    | 121 4              | 7                                   | 765455.9<br>725455.9                                | 3Cr                                  |
|                                                              |                                                                                                              |                          | e 5 - 10 -                                   | Saul                        | an an far f            | and a state        | ARCH                                |                                                     | - 2 - C - A                          |