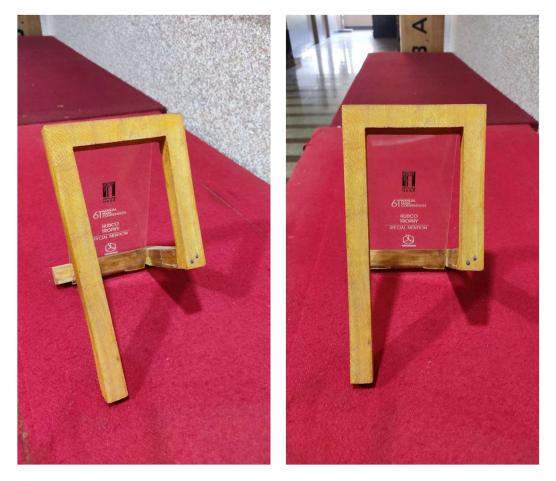

Special Mention Award for HUDCO Trophy (61st Annual NASA Convention) received by Bombay Suburban Art & Craft Education Society's - L.S. Raheja School of Architecture